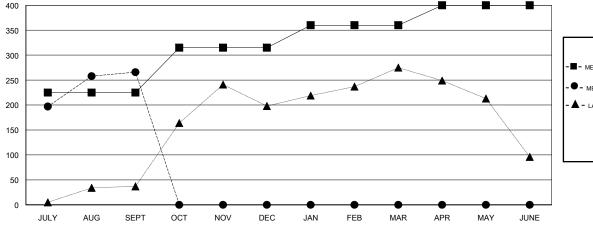

## **LOCATION REP OF BANGLADESH**

**GMT CA** 

| Clubs                 |               |           |               | Members       |                           |                         |                                              |  |
|-----------------------|---------------|-----------|---------------|---------------|---------------------------|-------------------------|----------------------------------------------|--|
| RESULTS FOR 2017-2018 |               |           |               |               | RESULTS FOR 2017-2018     |                         |                                              |  |
| QUARTER               | NEW CLUB GOAL | NEW CLUBS | DROPPED CLUBS | QUARTER       | MEMBER GROWTH NET<br>GOAL | MEMBER GROWTH<br>ACTUAL | DROPPED MEMBERS ACTUAL (including transfers) |  |
| JULY/AUG/SEPT         | 10            | 15        | 1             | JULY/AUG/SEPT | 225                       | 350                     | 84                                           |  |
| OCT/NOV/DEC           | 2             | 0         | 0             | OCT/NOV/DEC   | 90                        | 0                       | 0                                            |  |
| JAN/FEB/MAR           | 2             | 0         | 0             | JAN/FEB/MAR   | 45                        | 0                       | 0                                            |  |
| APR/MAY/JUNE          | 1             | 0         | 0             | APR/MAY/JUNE  | 40                        | 0                       | 0                                            |  |

## GOALS AND ACTUAL NEW CLUBS CUMULATIVE

| -■- MEMBER GROWTH NET GOAL        |  |
|-----------------------------------|--|
| - ● - MEMBER GROWTH ACTUAL        |  |
| - ▲ - LAST YEAR MEMBERSHIP ACTUAL |  |
|                                   |  |
|                                   |  |
|                                   |  |