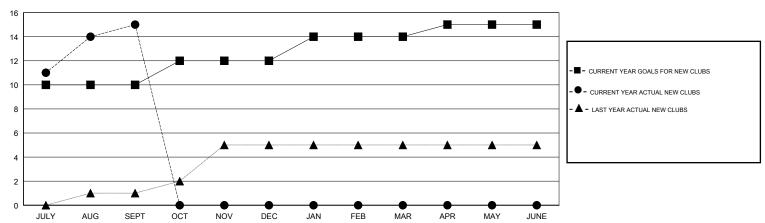

## **LOCATION REP OF BANGLADESH**

**GMT CA** 

| Clubs                 |               |           |               | Members       |                           |                         |                                              |  |
|-----------------------|---------------|-----------|---------------|---------------|---------------------------|-------------------------|----------------------------------------------|--|
| RESULTS FOR 2017-2018 |               |           |               |               | RESULTS FOR 2017-2018     |                         |                                              |  |
| QUARTER               | NEW CLUB GOAL | NEW CLUBS | DROPPED CLUBS | QUARTER       | MEMBER GROWTH NET<br>GOAL | MEMBER GROWTH<br>ACTUAL | DROPPED MEMBERS ACTUAL (including transfers) |  |
| JULY/AUG/SEPT         | 10            | 15        | 1             | JULY/AUG/SEPT | 225                       | 350                     | 84                                           |  |
| OCT/NOV/DEC           | 2             | 0         | 0             | OCT/NOV/DEC   | 90                        | 0                       | 0                                            |  |
| JAN/FEB/MAR           | 2             | 0         | 0             | JAN/FEB/MAR   | 45                        | 0                       | 0                                            |  |
| APR/MAY/JUNE          | 1             | 0         | 0             | APR/MAY/JUNE  | 40                        | 0                       | 0                                            |  |